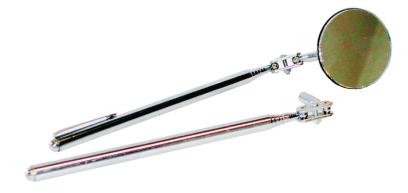

## Datasheet Magnetic Pick-Up & Inspection Mirror Set

## **Specifications:**

Mirror has fully chromed telescopic shaft and articulated mirror mount Mirror can be set in any position for best viewing Mirror diameter 50mm Fully extended length: 500mm Fully folded length: 170mm Handle: Chrome plated 8.5mm dia. Magnetic Pickup has fully chromed telescopic shaft and articulated magnet mount Fully extended length: 500mm Fully folded length: 500mm Fully folded length: 170mm Handle: Chrome plated 8.5mm dia.