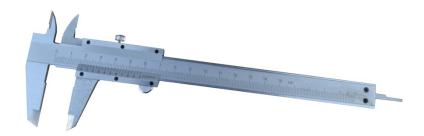

## Datasheet 150mm Metric Vernier Caliper

## **Specifications:**

Precision callipers for accuracy in a wide range of measuring applications.

Fully hardened stainless steel construction with an anti-glare, satin chrome finish.

All measuring surfaces are ground and lapped for high accuracy.

4 basic measuring methods: inside, outside, depth and step.

Measurement range: 150 mm.

Graduation: .05mm Jaw depth: 40 mm

Hardened stainless steel

Matt-chrome vernier and scale

With set locking screw

| Order Code | Manufacturers Code | Description                  |
|------------|--------------------|------------------------------|
| 51-102-206 | 51-102-206         | 150mm Metric Vernier Caliper |