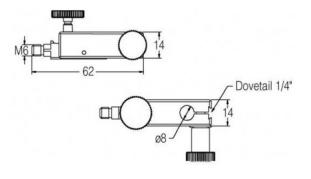

### **Fine Adjustment Clamp:**

Indicator fitting is 8 mm in diameter including the dovetail.