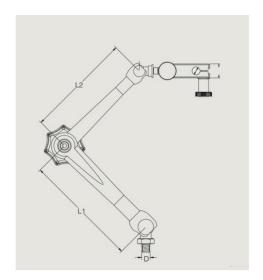

LDS**1540**Last Update: 08/11/2021

# Datasheet Noga Articulated Arm With Magnetic Base



# **Specifications:**

The Dial Gauge Holding System has two articulated arms which can be easily locked in any position using the single central locking mechanism.

DG arms are manufactured from aluminium alloy with a black oxide finish.

Indicator Holder is fitted with fine adjustment and will hold indicators with 8mm stems plus dovetail fittings.

Switchable Magnetic Base has 80kg (800N) Pull

| Order Code | Manufacturers Code | Description                    |
|------------|--------------------|--------------------------------|
| DG 1030    | DG 1030            | Noga DG arm with magnetic base |



# LDS1540

Last Update: 08/11/2021

#### Arm:



Thread: M8
Length (L1): 110mm
Length (L2): 101mm

### **Fine Adjustment Clamp:**



Indicator fitting is 8 mm in diameter including the dovetail.

## Magnetic Base:



The magnetic base as a "V" base and level switch. It also has a pull of 80 k.

Width: 50 mm
Height: 55 mm
Length: 60 mm
Thread: M8