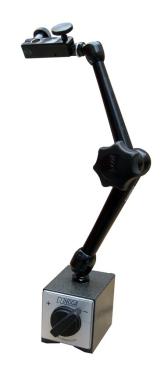

# Datasheet Noga Articulated Arm With Magnetic Base

# **Specifications:**

The Dial Gauge Holding System has two articulated arms which can be easily locked in any position using the single central locking mechanism.

DG arms are manufactured from aluminium alloy with a black oxide finish.

Indicator Holder is fitted with fine adjustment and will hold indicators with 8mm stems plus dovetail fittings.

Switchable Magnetic Base has 80kg (800N) Pull

| Order Code | Manufacturers Code | Description                    |
|------------|--------------------|--------------------------------|
| DG 1030    | DG 1030            | Noga DG arm with magnetic base |