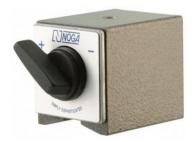

## Magnetic Base:

The magnetic base as a "V" base and level switch. It also has a pull of 80 k.

Width: 50 mm
Height: 55 mm
Length: 60 mm
Thread: M8