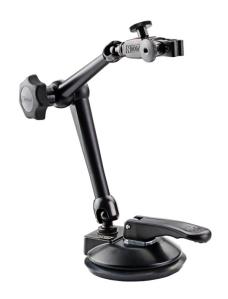

## Datasheet Noga DG Arm With Vacuum Base

## **Specifications:**

The Noga dial gauge holding system has two articulated arms, which can be easily locked into any position by a single central locking knob.

- Fine adjustment.
- Holds indicator with 6 & 8mm, 3/8" stem and dovetail.
- Powerful vacuum base
- DG arms are manufactured from aluminium alloy with a black oxide finish.
- Vacuum base adheres to any smooth flat surface.
- Bottom arm: 110mm
- Top arm: 101mm
- Thread: M8
- Base size: 100mm x 20mm
- 35kg (350N) Pull