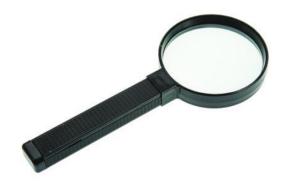

## Datasheet **Aspheric Lens Magnifier**

## **Specifications:**

Hand-held magnifiers utilize lenses manufactured from polymethyl acrylate with a duplex hardened coating making them durable, antistatic and scratch resistant. The aspheric lenses have minimal distortion and are ideally suited for component inspection and laboratory use.

Lens Diameter: 70 mm

Magnification: 5 x

Dioptres: 16

| Order Code N | Manufacturers Code | Description              |
|--------------|--------------------|--------------------------|
| 59-620-005 5 | 59-620-005         | 70mm dia Hand Magnifi x5 |