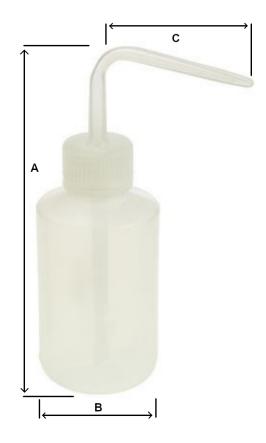

Last Update: 08/11/2021

| А     | В    | С    | Capacity |
|-------|------|------|----------|
| 158mm | 60mm | 70mm | 225ml    |