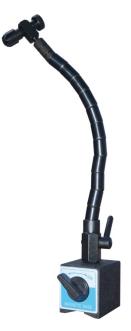

## Datasheet Magnetic Base with Snake Arm

## **Specifications:**

This Magnetic Base Indicator Stand has a flexible arm that can be locked in any position by means of a single locking lever situated at its base

Will hold Plunger or Lever Indicators with Stems/Spigots between 3 to13mm diameter.

Magnetic Base provides 40kg (400N) pull, complete with ON/Off switch.

Arm thread to Magnetic Base: M8

Overall length of Snake Arm:330mm

Magnet Base Dimensions W x L x H (mm): 50 x 60 x 55

| Order Code | Manufacturers Code | Description                  |
|------------|--------------------|------------------------------|
| MB-SX      | MB-SX              | Magnetic Base with Snake Arm |