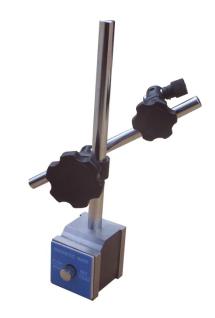

## **Specifications:**

Medium Duty Magnetic Base with solid cross arm

Holds Plunger and Lever Indicators

Plunger Indicators held on Lug Back or up to a 3/8" Stem

Lever Indicators held on spigots

Overall Height: 230mm

Main Upright Post: 12mm dia. with M8 x 1.25 thread

Solid Cross Arm: 10mm dia. x 150mm long

Magnetic Base with Push Button ON/OFF switch

Magnetic Pull: 29kg (290N)

Magnet Size: H=50mm W=40mm L=48mm

| Order Code | Manufacturers Code | Description               |
|------------|--------------------|---------------------------|
| MB-4       | MB-4               | Medium Duty Magnetic Base |