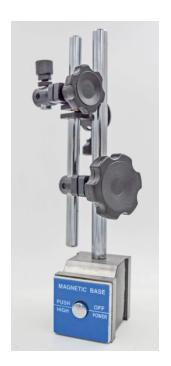

## Datasheet Medium Duty Magnetic Base with Fine Adjustment

## **Specifications:**

Magnetic Base with Fine Adjustment cross arm

Holds Plunger and Lever Indicators

Plunger Indicators held on Lug Back or up to a 3/8" Stem

Lever Indicators held on spigots

Overall Height: 230mm

Main Upright Post: 12mm dia. with M8 x 1.25 thread Fine Adjustment Cross Arm: 10mm dia. x 150mm long

Magnetic Base with ON/OFF push button

Magnetic Pull: 29kg (290N)

| Order Code | Manufacturers Code | Description                         |
|------------|--------------------|-------------------------------------|
| MB-5       | MB-5               | Medium Duty Magnetic Base with Fine |
|            |                    | Adjustment                          |