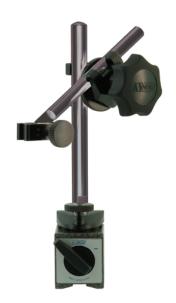

## Datasheet PH Holder FAB

## TECHNICAL: NOGA PH holder with unique fine adjustment at base (FAB).

- Single direction fine adjustment at base
- Powerful on/off magnetic base
- Universal swivel clamp for all dial and test indicators
- Holds 6mm, 8mm, 3/8", dovetail
- Strong arm lock by using multi points clamp
- Easy to set up gauges into required position
- Black oxide finish

| Order   | Description/Size             | D1 | L1  | D2 | L2  | W  | L  | Н  | Thread | Weight |
|---------|------------------------------|----|-----|----|-----|----|----|----|--------|--------|
| Code    |                              | mm | mm  | mm | mm  | mm | mm | mm |        | kg     |
| PH-3100 | PH 3100 Holder<br>320N Force | 10 | 120 | 8  | 110 | 30 | 40 | 35 | M5     | 0.5    |