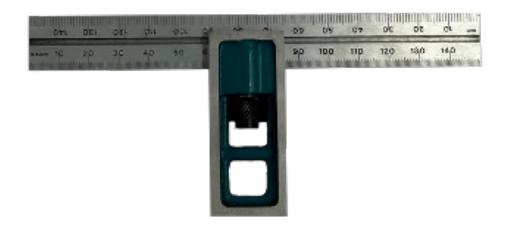

## Datasheet **Metric Double Square**

## **Technical:**

- Blade is hardened, tempered and satin chrome plated for longer life.
- Blade is adjustable for position in the accurately ground cast stock.
- Stock can also be used as a parallel.
- Graduation Readings: Both sides 0.5mm & 1.0mm

| Tool specifications |             |                 |              |             |              |  |
|---------------------|-------------|-----------------|--------------|-------------|--------------|--|
| Rule Length         | Blade Width | Blade Thickness | Stock Length | Stock Width | Stock Height |  |
| 150mm               | 19mm        | 2mm             | 60mm         | 25mm        | 12mm         |  |