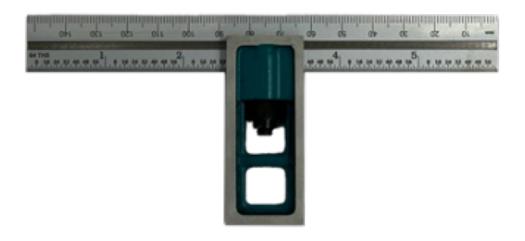

## Datasheet Metric/Imperial Double Square

## **Technical:**

- Blade is hardened, tempered and satin chrome plated for longer life.
- Blade is adjustable for position in the accurately ground cast stock.
- Stock can also be used as a parallel.
- Graduation Readings: Both sides 32nds/64ths & 0.5mm/1.0mm

| Tool specifications |             |                 |              |             |              |  |
|---------------------|-------------|-----------------|--------------|-------------|--------------|--|
| Rule Length         | Blade Width | Blade Thickness | Stock Length | Stock Width | Stock Height |  |
| 150mm/6"            | 19mm        | 2mm             | 60mm         | 25mm        | 12mm         |  |