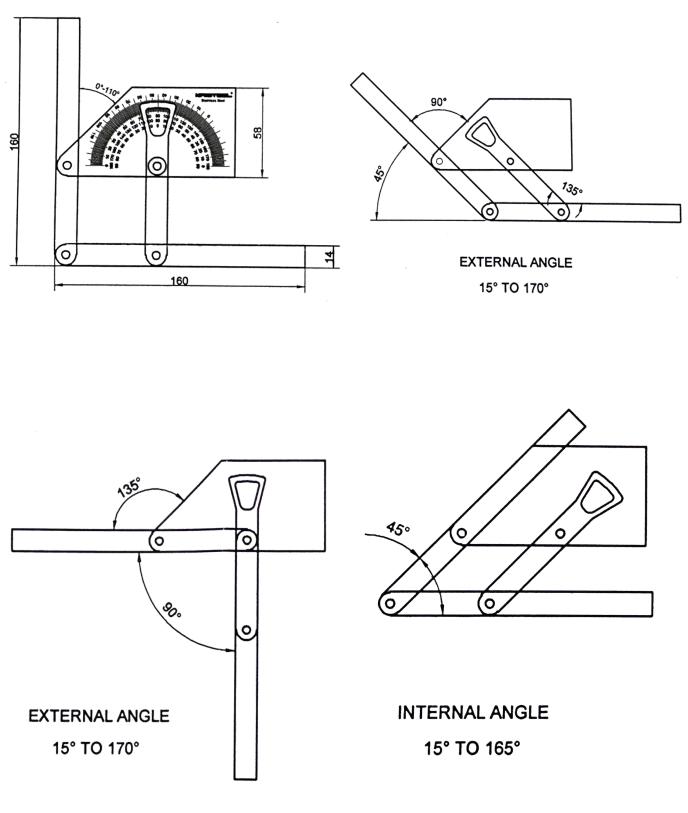

## Technical:

- Angle Finder Protractor
- Used to check/inspect internal and external angles
- Made of stainless steel 1.2mm thick with polished finish
- Head size: 58mm x 113mm
- All three rotating arms can be tightened by central locking mechanism
- All markings are permanent etched and coloured black
- Measures angles from 0-180°
- Graduated in 1° increments
- Accuracy ± 1/2° (30')

| Tool specifications |           |               |
|---------------------|-----------|---------------|
| Arm Length          | Arm Width | Arm Thickness |
| 160mm               | 14mm      | 1.2mm         |