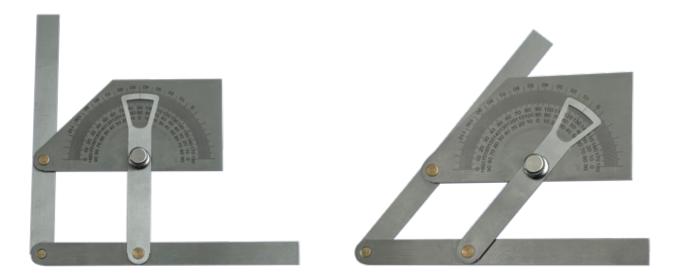

## Datasheet Angle Finder Protractor

## Technical:

- Angle Finder Protractor
- Used to check/inspect internal and external angles
- Made of stainless steel 1.2mm thick with polished finish
- Head size: 58mm x 113mm
- All three rotating arms can be tightened by central locking mechanism
- All markings are permanent etched and coloured black
- Measures angles from 0-180°
- Graduated in 1° increments
- Accuracy ± 1/2° (30')