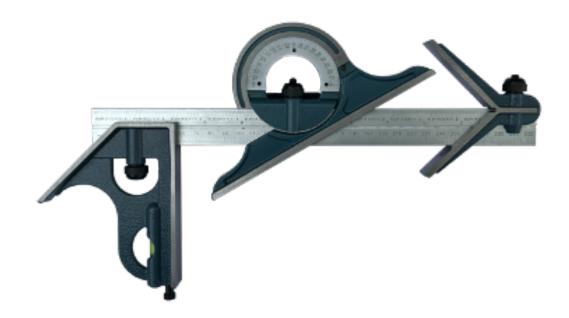

## **4 Piece Combination Set**

## Technical:

- Blade, Square Head, Protractor, Centre Head
- Blade is fully hardened and tempered
- Hardened steel square head 90° & 45° angles
- Double indexed protractor is graduated 180 degrees in both directions
- Hardened centre head
- Square head has level & scriber point
- Easy to read satin chrome finish blade
- Graduations/Reading: F:32nds &0.5mm, R:64ths &1.0mm
- Supplied in a fitted case