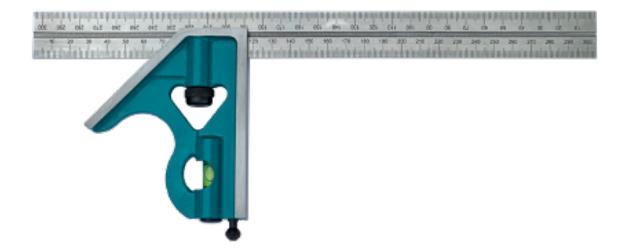

## Datasheet Carpenters Square Imperial/Metric

## Technical:

- Complete with Cast Steel Square Head and 12"/300mm Stainless Steel Blade
- Square Head provides 90 and 45 degree angles and includes a spirit level and scribe point
- Stainless Steel Blade has ground edges
- Marked Metric on front face in 1mm increments
- Marked Inch on rear face in 1" with 1/16" and 1/8" graduations

| Tool specifications |                              |                              |  |
|---------------------|------------------------------|------------------------------|--|
| Blade Size          | Blade Graduations Front Face | Blade Graduations Back Face  |  |
| 12"/300mm           | 1.0mm                        | 1" with 1/16" and 1/8" grads |  |