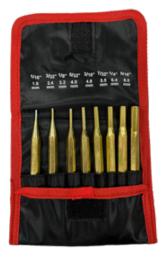

## Datasheet 8pc. Brass Drive Pin Punch Set

## Technical:

- Manufactured from high quality brass
- Non-sparking applications
- Each punch is 3.5" in length x 5/16" hexagonal handle
- 8 Piece set includes sizes: 1/16", 3/32", 1/8", 5/32", 3/16", 7/32", 1/4", 5/16"
- Set supplied in fitted pouch with clear size markings

| Tool specifications   |                 |                                                      |
|-----------------------|-----------------|------------------------------------------------------|
| <b>Overall Length</b> | Handle Diameter | Pin Sizes                                            |
| 3.5"                  | 5/16"           | 1/16", 3/32", 1/8", 5/32", 3/16", 7/32", 1/4", 5/16" |