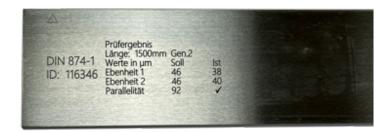

## Technical:

- Deviation of flatness to DiN 874/2 & VDI/VDE/DGQ 2618
- •Working surfaces and side faces are fine ground
- •All straight edges individually marked with serial number

| Tool specifications |        |           |                |  |
|---------------------|--------|-----------|----------------|--|
| Length              | Height | Thickness | Tolerance (µm) |  |
| 1500                | 50     | 10        | 46             |  |