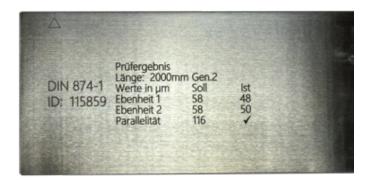

## Technical:

- Deviation of flatness to DiN 874/2 & VDI/VDE/DGQ 2618
- •Working surfaces and side faces are fine ground
- •All straight edges individually marked with serial number

| Tool specifications |        |           |                |  |
|---------------------|--------|-----------|----------------|--|
| Length              | Height | Thickness | Tolerance (µm) |  |
| 2000                | 60     | 12        | 58             |  |