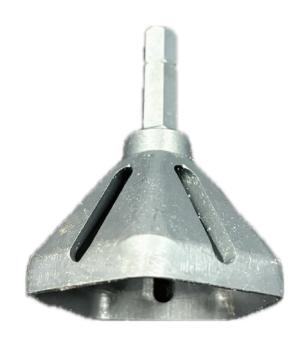

## Datasheet 18-38mm / 23/32 - 1½" E-Z Cham-Burr 2

## **Technical:**

- Efficiently removes burrs and ridges from bolts, pipe, threaded rod, bar and dowels.
- Suitable for use on metals including steel, copper and brass, as well as timber and plastics.
- Prevents sparks and burns.

When used correctly at low RPMs, the tool will not overheat the workpiece.

Threads and burrs are sheared off, creating the perfect chamfer for starting a nut or threading die.

| Tool specifications |                       |  |
|---------------------|-----------------------|--|
| Range               | 18-38mm / 23/32 - 1½" |  |