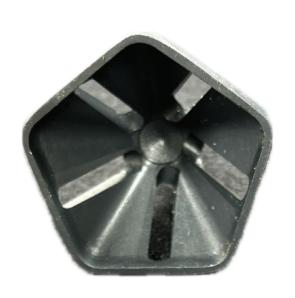

## Datasheet 18-38mm / 23/32 - 1½" E-Z Cham-Burr 2

## **Technical:**

- Efficiently removes burrs and ridges from bolts, pipe, threaded rod, bar and dowels.
- Suitable for use on metals including steel, copper and brass, as well as timber and plastics.
- Prevents sparks and burns.

When used correctly at low RPMs, the tool will not overheat the workpiece.

Threads and burrs are sheared off, creating the perfect chamfer for starting a nut or threading die.

| Tool specifications |                       |  |
|---------------------|-----------------------|--|
| Range               | 18-38mm / 23/32 - 1½" |  |